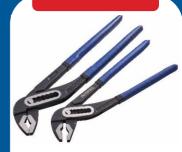

£4.16 / ea

**Stanley Hi-Vis Pocket Level XMS24** 

£10.83 / ea

**Faithfull Waterpump Plier Twin Pack XMS24** 

£7.49 / ea

**Faithfull 61 Piece Chrome** Vanadium Security **Screwdriver Bit Set XMS24** 

£10.83 / ea