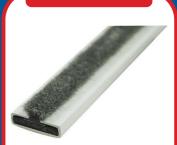

# £8.00 / ea

**Intumescent Fire Seal Door Set 15mm x 4mm** (5.25m) White

## £8.00 / ea

**Intumescent Fire & Smoke Door Set 15mm x 4mm** (5.25m) White