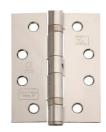

#### £12.00 / pack

100mm Fire Door Hinges & **Intumescent Pads Set Grade** 13 (3 Pack)