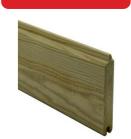

#### £2.63/m

19 x 100mm Nom. (15 x 95mm fin.) Round/Chamfered **Skirting No.602** 