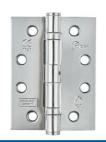

# £12.00 / pack

100mm Fire Door Hinges & **Intumescent Pads Set** Chrome Grade 13 (3 Pack)