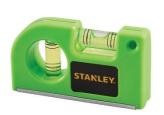

£4.16 / ea

**Stanley Hi-Vis Pocket Level XMS24** 

£10.83 / ea

**Faithfull Waterpump Plier Twin Pack XMS24** 

£7.49 / ea

**Faithfull 61 Piece Chrome** Vanadium Security **Screwdriver Bit Set XMS24** 

£10.83 / ea