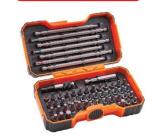

**Faithfull 13 Piece Quick Change VDE Screwdriver Set XMS24** 

£22.49 / ea

**Faithfull 6 Piece Ratchet Combination Spanner Set XMS24** 

£20.83 / ea

**Dewalt 26 Piece 57mm Long Impact Bit Set XMS24** 

£16.66 / ea