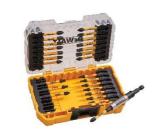

**Faithfull 13 Piece Quick Change VDE Screwdriver Set XMS24** 

£22.49 / ea

**Faithfull 6 Piece Ratchet Combination Spanner Set XMS24** 

£20.83 / ea

**Dewalt 26 Piece 57mm Long Impact Bit Set XMS24** 

£16.66 / ea